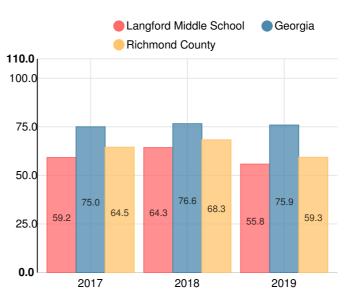

# School Wide

F55.8

| Year | Langford<br>Middle School |
|------|---------------------------|
| 2019 | F                         |
| 2018 | D                         |
| 2017 | F                         |
| 2016 | F                         |
| 2015 | D                         |
|      |                           |

#### Langford Middle School

| Indicator       | 2019 |
|-----------------|------|
| Content Mastery | 33.1 |
| Progress        | 72.4 |
| Closing Gaps    | 39.3 |
| Readiness       | 73.1 |
| CCRPI Score     | 55.8 |