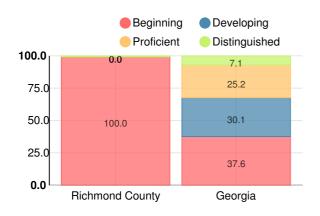

## **Social Studies**

Percent of students scoring in each performance level on 2019 Georgia Milestones for middle school grades