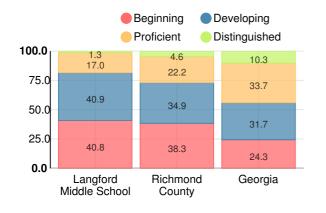

#### English

Percent of students scoring in each performance level on 2019 Georgia Milestones for middle school grades