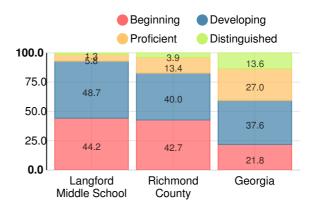

## **Social Studies**

Percent of students scoring in each performance level on 2019 Georgia Milestones for middle school grades