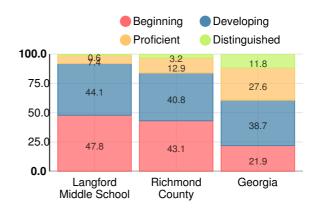

# Mathematics

Percent of students scoring in each performance level on 2019 Georgia Milestones for middle school grades