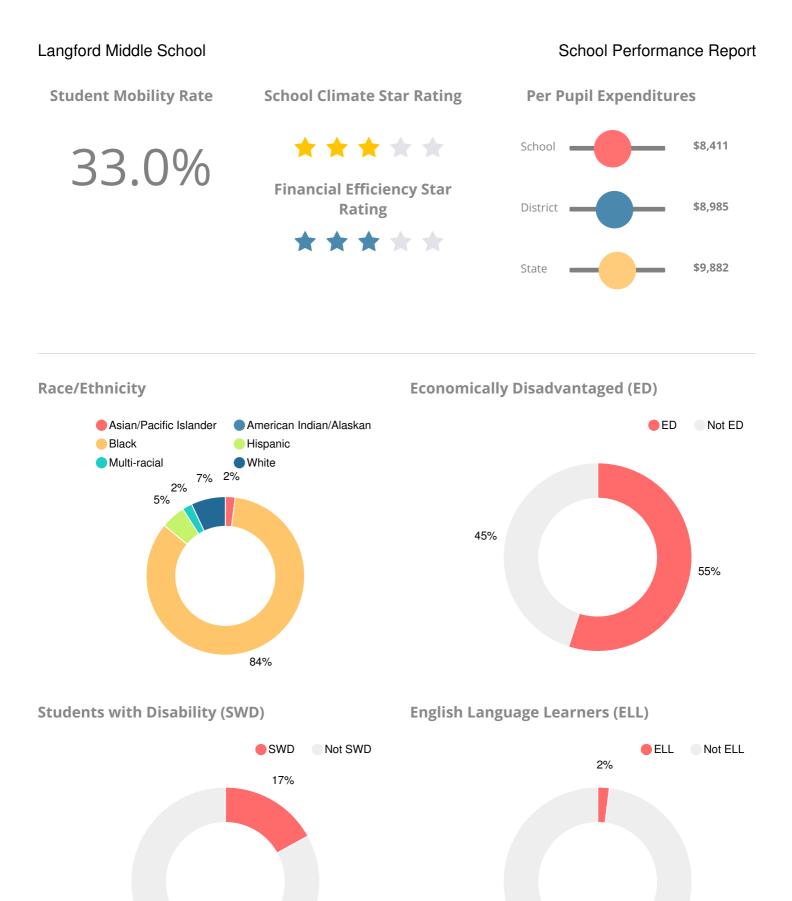

# Langford Middle School

3019 Walton Way Ext, Augusta, GA 30909

- (706)737-7301
- Grades: 6-8

Enrollment: 747 students

Note: For information on educator qualifications and other federal reporting requirements, click here. Discipline data are available in the K-12 Student Discipline Dashboard.