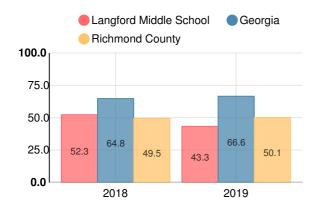

## Langford Middle School

Reading at or above the Grade Level Target (8th Grade)

Percent of students in grade 8 achieving Lexile measure greater than 1097